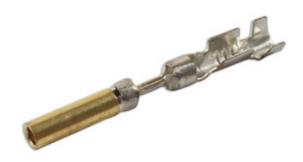

## **Non-Insulated Female Terminals 50pc**

A pack of 50 female, non-insulated terminals to suit Ford electrical connector sensors.

## **Additional Information**

- Non-insulated female terminals used in: 4-pin oxygen sensor connectors (OEM 1U2Z-14S411-LA), Part No. 37447; 4-pin oxygen sensor • connectors (OEM 5C5Z-9F472-AA), Part No. 37448; 4-pin oxygen sensor connectors (OEM 1U2Z-14S411-ZA), Part No. 37449; 2-pin ABS sensor connectors (OEM 3U2Z-14S411-SVB), Part No. 37451; 8-pin air flow sensor connectors (OEM 1U2Z-14S411-AHC), Part No. 37469.
- Overall length: 28.48 x 3.08mm wide.
- For the perfect seal on the terminals & seals please use Laser ratchet crimping tool, Part No. 7642, which has specially designed jaws ٠ for a professional crimp.
- Included in assorted box of male & female terminals to suit Ford electrical sensors, Part No. 37686.
- \*Note: all OEM references are equivalent to OEM.