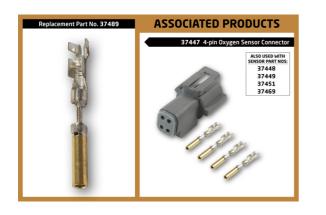

## **Additional Information**

- Non-insulated female terminals used in: 4-pin oxygen sensor connectors (OEM 1U2Z-14S411-LA), Part No. 37447; 4-pin oxygen sensor • connectors (OEM 5C5Z-9F472-AA), Part No. 37448; 4-pin oxygen sensor connectors (OEM 1U2Z-14S411-ZA), Part No. 37449; 2-pin ABS sensor connectors (OEM 3U2Z-14S411-SVB), Part No. 37451; 8-pin air flow sensor connectors (OEM 1U2Z-14S411-AHC), Part No. 37469.
- Overall length: 28.48 x 3.08mm wide.
- For the perfect seal on the terminals & seals please use Laser ratchet crimping tool, Part No. 7642, which has specially designed jaws ٠ for a professional crimp.
- Included in assorted box of male & female terminals to suit Ford electrical sensors, Part No. 37686.
- \*Note: all OEM references are equivalent to OEM.