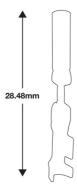

## **Additional Information**

- Non-insulated female terminals used in: 4-pin oxygen sensor connectors (OEM 1U2Z-14S411-LA), Part No. 37447; 4-pin oxygen sensor • connectors (OEM 5C5Z-9F472-AA), Part No. 37448; 4-pin oxygen sensor connectors (OEM 1U2Z-14S411-ZA), Part No. 37449; 2-pin ABS sensor connectors (OEM 3U2Z-14S411-SVB), Part No. 37451; 8-pin air flow sensor connectors (OEM 1U2Z-14S411-AHC), Part No. 37469.
- Overall length: 28.48 x 3.08mm wide.
- For the perfect seal on the terminals & seals please use Laser ratchet crimping tool, Part No. 7642, which has specially designed jaws ٠ for a professional crimp.
- Included in assorted box of male & female terminals to suit Ford electrical sensors, Part No. 37686.
- \*Note: all OEM references are equivalent to OEM.